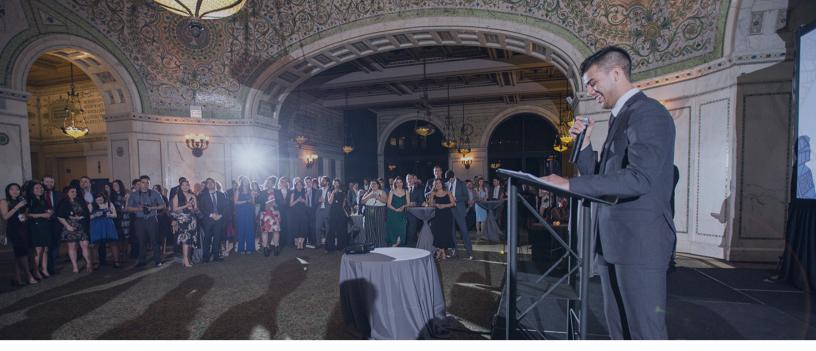

### **Event Information.**

The Spring for the Students Fundraising Gala includes cocktails, premium food stations, dessert, music, and dancing! The event will also include a silent auction and a brief presentation.